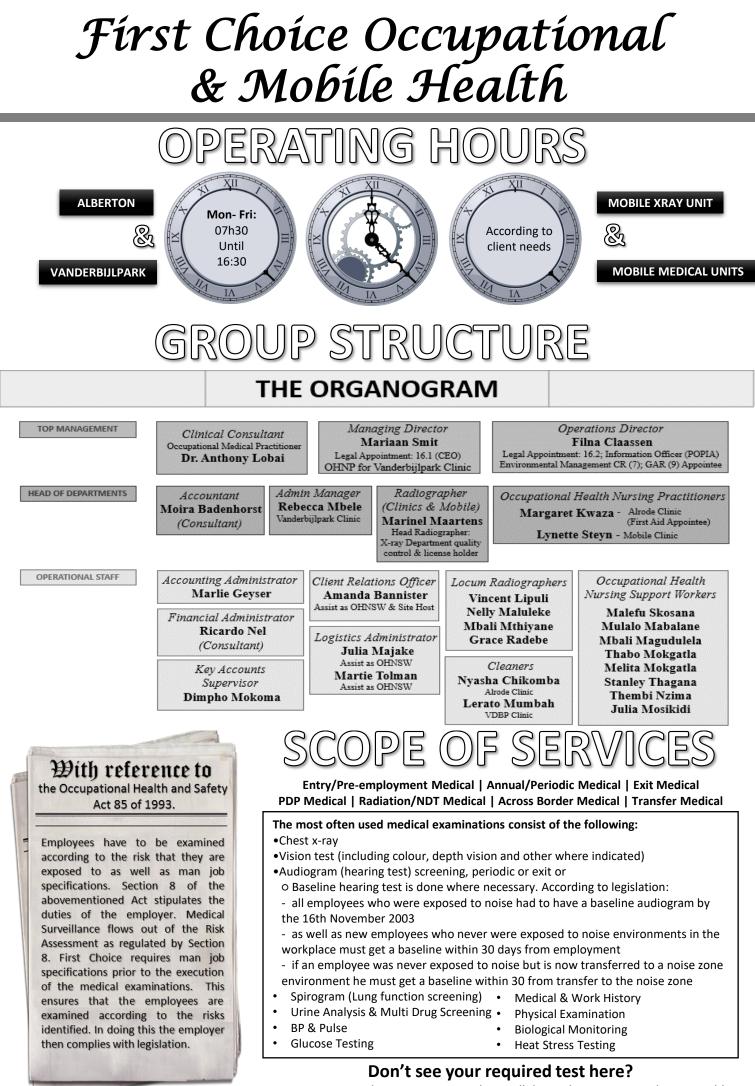

# First Choice Occupational & Mobile Health

DMPANY BACKGROUND & SITES

bms@medicalsurveillance.co.za

PO Box 264071, Three Rivers, 1935 For Bookings: Ricardo Nel

#### Alberton Clinic

-18 Barium str, Alrode, Alberton

#### Vanderbijlpark Clinic

-105, Ext 1, CE6, Edison blvd, Vanderbijlpark

Available to travel to your site for medicals and x-rays with minimum downtime to your business

#### - 078 035 6948 \ 011 908 6890

- bms@medicalsurveillance.co.za